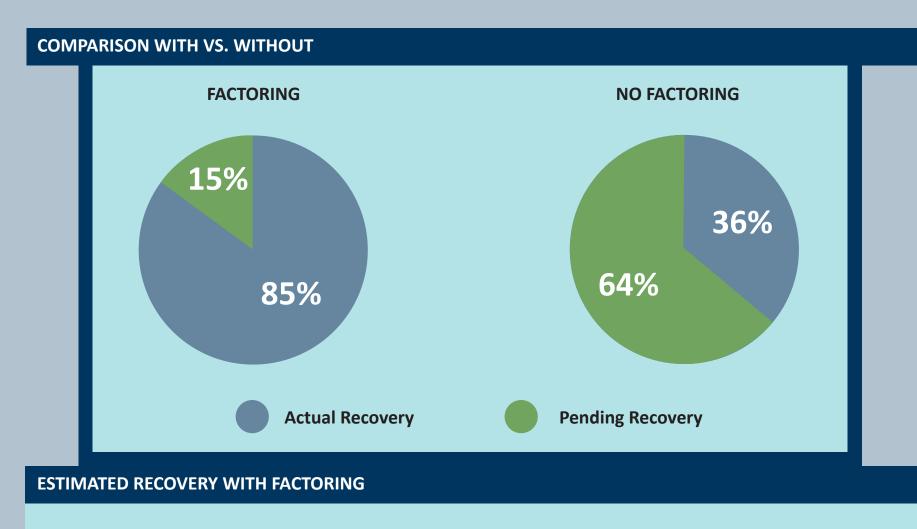

### **CASH FLOW FACTORING vs. NO FACTORING**

|                      | 1st week          | 2nd week     | 3rd week     | 4th week         |              |
|----------------------|-------------------|--------------|--------------|------------------|--------------|
| INVOICING            | \$210,750.00      | \$210,750.00 | \$210,750.00 | \$210,750.00     |              |
| OUTSTANDING BALAN    | ICES \$168,600.00 | \$168,600.00 | \$168,600.00 | \$168,600.00     | \$674,400.00 |
| OUTSTANDING BALANCES |                   |              | \$42,150.00  |                  | \$42,150.00  |
| Total \$716          |                   |              |              | tal \$716.550.00 |              |

### ESTIMATED RECOVERY WITHOUT FACTORING

1st week 2nd week 3rd week 4th week INVOICING \$210,750.00 \$210,750.00 \$210,750.00 \$210,750.00 **ACTUAL RECOVERY** \$210,750.00

Total \$210,750.00

\$210,750.00