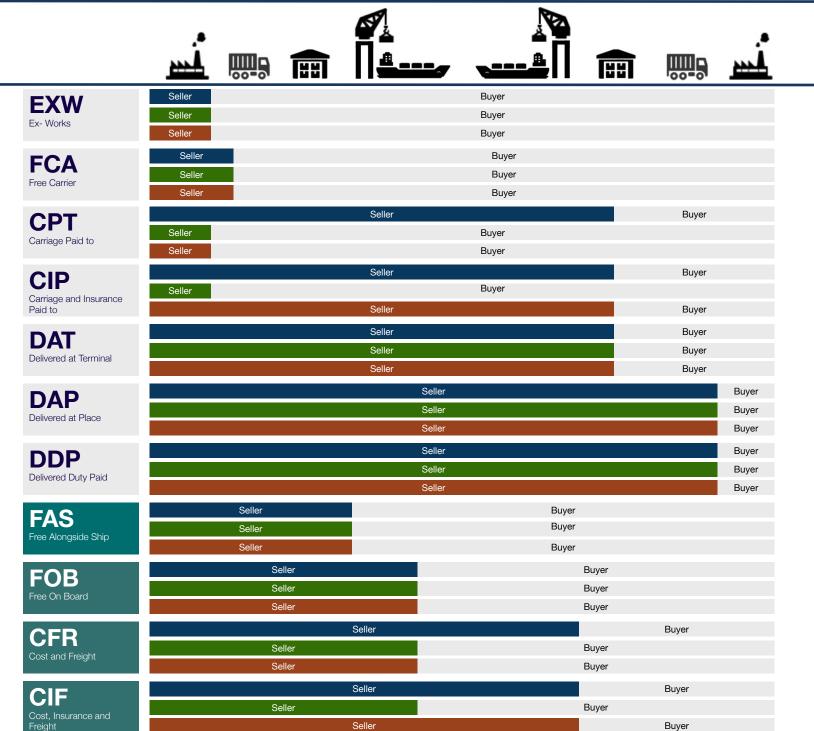

## INCOTERMS 2010

**BEFORE YOU BEGIN** 

It is critical you are familiar with these terms before you import or export any merchandise.

## WHEN IN BUSINESS

Avoid misunderstandings and errors by making sure both parties are in accord as to when the loss liability is transferred in each INCOTERM. It is best if you include this in your sales agreement and purchase order.

## **BE SPECIFIC**

When using INCOTERMS, it is necessary to identify which INCOTERM rule is applicable [i.e. FCA, CPT, CIF, etc.], state
"INCOTERMS 2010" and specify place or port in the most precise way you can.